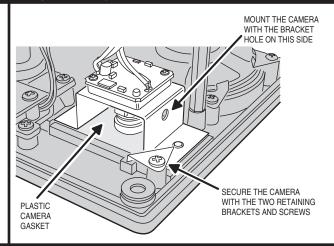

ignal for viewing the area in front of the entry system.

The camera is continuously powered by the RE-2. The camera focus has been factory adjusted to a range of three to four feet.

The **CAMERA** connector is used to connect the camera to the RE-2. The 4-conductor cable routes power to, and video from the camera.

The **VIDEO OUT** connector is the camera output for connection to a video cable with a Type "BNC" connector. Up to 400 feet of 75-ohm RG-59 video cable can be used. Longer cable runs may require the use of a video amplifier.

NOTE: If camera is being installed on an existing installation, system power should be off prior to installing the camera.

## 1. REMOVE THE COVER PLATE



#### 2. PREPARE TO MOUNT THE CAMERA



#### 3. REMOVE THE LENS CAP



#### 4. INSTALL THE CAMERA



## 5. CONNECT THE CAMERA AND VIDEO CABLE



# 6. TEST CAMERA

APPLY POWER TO THE ACCESS SYSTEM THEN VIEW THE VIDEO MONITOR TO TEST THE VIDEO OUTPUT FROM THE CAMERA

THE CAMERA'S BRACKET



# LINEAR LIMITED WARRANTY

This Linear product is warranted against defects in material and workmanship for twenty four (24) months. The Warranty Expiration Date is labeled on the product. This warranty extends only to wholesale customers who buy direct from Linear or through Linear's normal distribution channels. Linear does not warrant this product to consumers. Consumers should inquire from their selling dealer as to the nature of the dealer's warranty, if any. There are no obligations or liabilities on the part of Linear LLC for consequential damages arising out of or in connection with use or perf